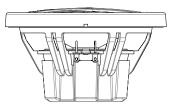

#### **Speaker Dimensions**

|          | Α          | В         | С        | D         | E          |
|----------|------------|-----------|----------|-----------|------------|
| NK2-116W | 6.77"(172) | 3.11"(79) | .78"(20) | 3.42"(87) | 5.59"(142) |