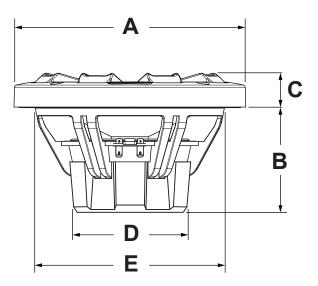

#### **Speaker Dimensions**

|          | Α          | В         | С        | D         | E          |
|----------|------------|-----------|----------|-----------|------------|
| NK2-116W | 6.77"(172) | 3.11"(79) | .78"(20) | 3.42"(87) | 5.59"(142) |