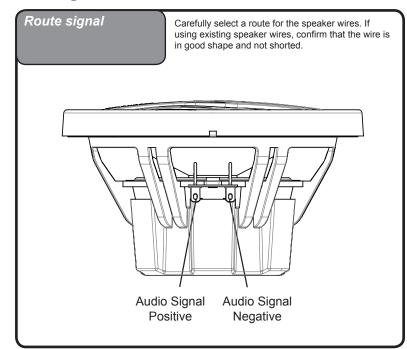

#### Wiring

If you are using the speaker wire supplied with your new speakers make sure that you run the speaker wires only through safe areas. Do not let speaker wire make contact with metal edges or hot engine components.