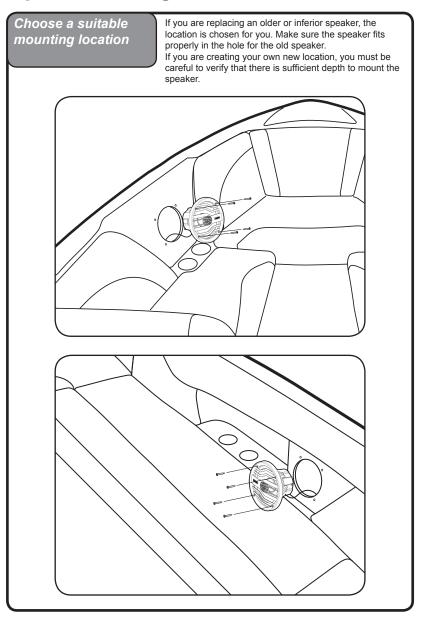

remove. Be careful and take your time.

If you are using the speaker wire supplied with your new speakers make sure that you run the speaker wires only through safe areas. Do not let speaker wire make contact with metal edges or hot engine components.

#### **Speaker Dimensions**



|          | Α          | В         | С        | D         | E          |
|----------|------------|-----------|----------|-----------|------------|
| NK2-116W | 6.77"(172) | 3.11"(79) | .78"(20) | 3.42"(87) | 5.59"(142) |

#### **Before you start**

It's a good idea to confirm that you have purchased the correct size speakers to fit your application. If you have any reservations about being able to complete the installation yourself, we recommend contacting a professional.

#### **Speaker Mounting Location**



#### Wiring



#### **Speaker installation**





### NAUTIC

# Quick Start Installation Guide





NK2-116W

## MBQuart.com #MUSIC DEFINED

#### WARRANTY

Maxxsonics USA Inc. warrants this product, to the original consumer purchaser, to be free from defects in material and workmanship for a period of one (1) year from the date of purchase. Maxxsonics USA Inc. will, at it's discretion, repair or replace defective products during the warranty period. Components that prove to be defective in materials and workmanship under proper installation and use must be returned to the original authorized Maxxsonics USA Inc. retailer from where it was purchased. A photocopy of the original receipt must accompany the product being returned. The costs associated with removal, re-installation and freight