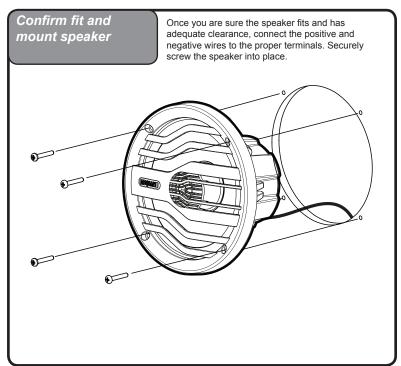

are using the speaker wire supplied with your new speakers make sure that you run the speaker wires only through safe areas. Do not let speaker wire make contact with metal edges or hot engine components.

#### **Speaker Dimensions**



|          | Α          | В         | С        | D         | E          |
|----------|------------|-----------|----------|-----------|------------|
| NK2-116W | 6.77"(172) | 3.11"(79) | .78"(20) | 3.42"(87) | 5.59"(142) |

#### **Before you start**

It's a good idea to confirm that you have purchased the correct size speakers to fit your application. If you have any reservations about being able to complete the installation yourself, we recommend contacting a professional.

#### **Speaker Mounting Location**



#### Wiring



#### **Speaker installation**





### NAUTIC

# Quick Start Installation Guide





NK2-116W

## MBQuart.com #MUSIC DEFINED

#### WARRANTY

Maxxsonics USA Inc. warrants this product, to the original consumer purchaser, to be free from defects in material and workmanship for a period of one (1) year from the date of purchase. Maxxsonics USA Inc. will, at it's discretion, repair or replace defective products during the warranty period. Components that prove to be defective in materials and workmanship under proper installation and use must be returned to the original authorized Maxxsonics USA Inc. retailer from where it was purchased. A photocopy of the original receipt must accompany the product being returned. The costs associated with removal, re-installation and freight are not the responsibility of Maxxsonics USA In