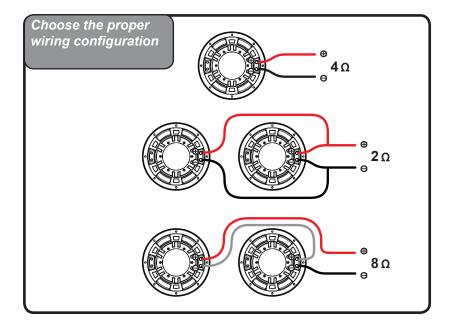

careful and take your time.

If you are using the speaker wire supplied with your new speakers make sure that you run the speaker wires only through safe areas. Do not let speaker wire make contact with metal edges or hot engine components.

#### **Woofer Dimensions**



|         | Α           | В         | С         | D          | E          |
|---------|-------------|-----------|-----------|------------|------------|
| NPW-254 | 10.79"(274) | 2.91"(74) | 1.97"(50) | 6.65"(169) | 9.09"(231) |

# **Before you start**

It's a good idea to confirm that you have purchased the correct size speakers to fit your application. If you have any reservations about being able to complete the installation yourself, we recommend contacting a professional.

# **Woofer Mounting Location**



## Wiring



## Wiring



#### **Woofer installation**



### T/S Parameters

| Fs: 31.46 Hz        | Mms: 192.16g   | Vd: 0.285 L         | BL: 11.04 Tm |
|---------------------|----------------|---------------------|--------------|
| Qms: 4.48           | Xmax: 8.65mm   | Qes: 1.07           | QTS: 0.86    |
| Vas: 20.64L         | Dia: 205mm     | Re: 3.34 Ohms       | no: 0.058%   |
| Cms: 133.45<br>um/N | Sd: 0.033 sq.m | NomZ: 4.116<br>Ohms | 1W/1M: 82 dB |





# MBQ UARTIMED.

# **NAUTIC**

**Quick Start Installation Guide** 



NPW-254

## WARRANTY

Maxxsonics USA Inc. warrants this product, to the original consumer purchaser, to be free from defects in material and workmanship for a period of one (1) year from the date of purchase. Maxxsonics USA Inc. will, at it's discretion, repair or rep