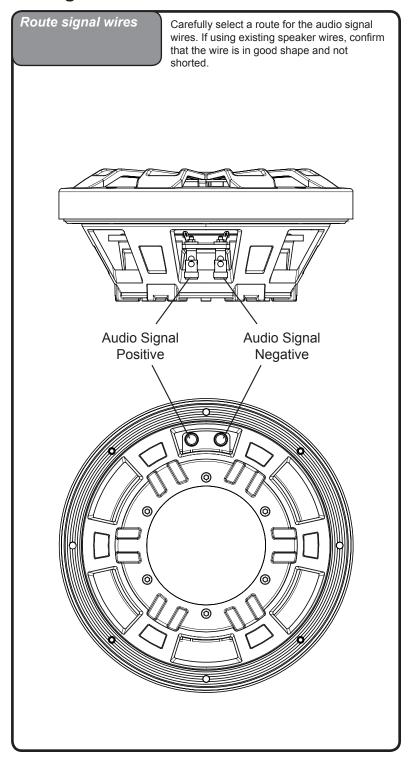

If you are using the speaker wire supplied with your new speakers make sure that you run the speaker wires only through safe areas. Do not let speaker wire make contact with metal edges or hot engine components.

## Wiring