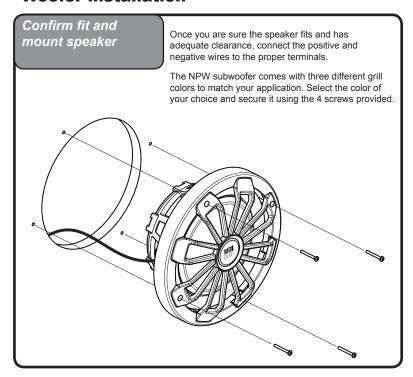

#### **Woofer installation**

If you are using the speaker wire supplied with your new speakers make sure that you run the speaker wires only through safe areas. Do not let speaker wire make contact with metal edges or hot engine components.