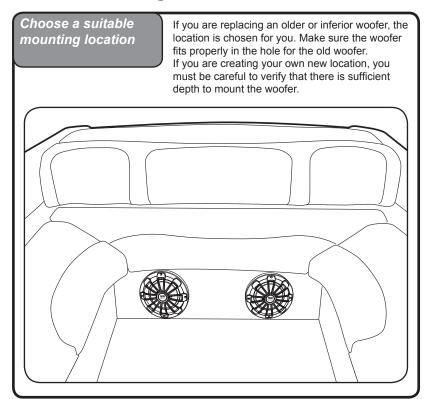

to remove. Be careful and take your time.

If you are using the speaker wire supplied with your new speakers make sure that you run the speaker wires only through safe areas. Do not let speaker wire make contact with metal edges or hot engine components.

#### **Woofer Dimensions**



|         | Α           | В         | С         | D          | E          |
|---------|-------------|-----------|-----------|------------|------------|
| NPW-254 | 10.79"(274) | 2.91"(74) | 1.97"(50) | 6.65"(169) | 9.09"(231) |

# **Before you start**

It's a good idea to confirm that you have purchased the correct size speakers to fit your application. If you have any reservations about being able to complete the installation yourself, we recommend contacting a professional.

# **Woofer Mounting Location**



## Wiring



## Wiring



#### **Woofer installation**



### T/S Parameters

| Fs: 31.46 Hz        | Mms: 192.16g   | Vd: 0.285 L         | BL: 11.04 Tm |
|---------------------|----------------|---------------------|--------------|
| Qms: 4.48           | Xmax: 8.65mm   | Qes: 1.07           | QTS: 0.86    |
| Vas: 20.64L         | Dia: 205mm     | Re: 3.34 Ohms       | no: 0.058%   |
| Cms: 133.45<br>um/N | Sd: 0.033 sq.m | NomZ: 4.116<br>Ohms | 1W/1M: 82 dB |





# MBQ UARTIMED.

# **NAUTIC**

**Quick Start Installation Guide** 



NPW-254

## WARRANTY

Maxxsonics USA Inc. warrants this product, to the original consumer purchaser, to be free from defects in material and workmanship for a period of one (1) year from the date of purchase. Maxxsonics USA Inc. will, at it's discretion,