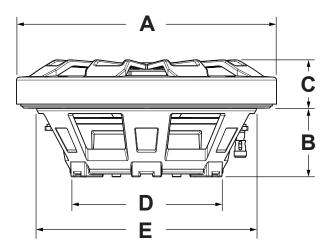

#### **Woofer Dimensions**

|         | Α           | В         | С         | D          | E          |
|---------|-------------|-----------|-----------|------------|------------|
| NPW-254 | 10.79"(274) | 2.91"(74) | 1.97"(50) | 6.65"(169) | 9.09"(231) |