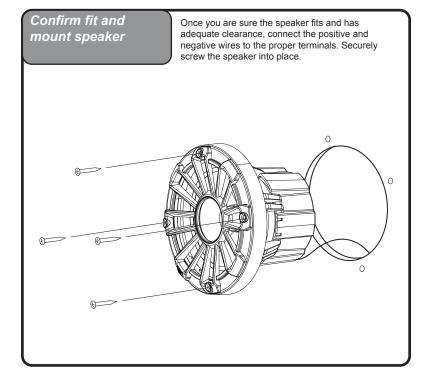

e speaker wires only through safe areas. Do not let speaker wire make contact with metal edges or hot engine components.

#### **Speaker Dimensions**



|         | Α            | В         | С          | D          | E          |
|---------|--------------|-----------|------------|------------|------------|
| NH2-116 | 6.67"(174.4) | 3.46"(88) | .77"(19.7) | 4.25"(108) | 5.59"(142) |
| NH2-120 | 8.46"(215)   | 3.9"(99)  | 0.98"(25)  | 5.55"(141) | 7.13"(181) |

# **Before you start**

It's a good idea to confirm that you have purchased the correct size speakers to fit your application. If you have any reservations about being able to complete the installation yourself, we recommend contacting a professional.

### **Speaker Mounting Location**



## Wiring



#### **Speaker installation**





# NAUTIC

Quick Start Installation Guide





#### WARRANTY

Maxxsonics, LLC. warrants this product, to the original consumer purchaser, to be free from defects in material and workmanship for a period of one (1) year from the date of purchase. Maxxsonics, LLC. will, at it's discretion, repair or replace defective products during the warranty period. Components that prove to be defective in materials and workmanship under proper installation and use must be returned to the original authorized Maxxsonics, LLC. retailer from where it was purchased. A photocopy of the original receipt must accompany the product being returned. The costs associated with removal, re-installation and freight are not the responsibility of Maxxsonics, LLC. This warranty is limited to defective parts and specif