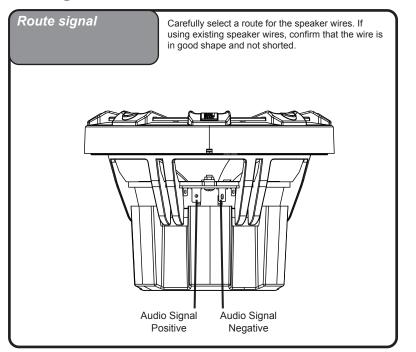

peakers make sure that you run the speaker wires only through safe areas. Do not let speaker wire make contact with metal edges or hot engine components.

#### **Speaker Dimensions**



|         | Α            | В         | С          | D          | E          |
|---------|--------------|-----------|------------|------------|------------|
| NH2-116 | 6.67"(174.4) | 3.46"(88) | .77"(19.7) | 4.25"(108) | 5.59"(142) |
| NH2-120 | 8.46"(215)   | 3.9"(99)  | 0.98"(25)  | 5.55"(141) | 7.13"(181) |

# **Before you start**

It's a good idea to confirm that you have purchased the correct size speakers to fit your application. If you have any reservations about being able to complete the installation yourself, we recommend contacting a professional.

### **Speaker Mounting Location**



## Wiring



#### **Speaker installation**





# NAUTIC

Quick Start Installation Guide





#### WARRANTY

Maxxsonics, LLC. warrants this product, to the original consumer purchaser, to be free from defects in material and workmanship for a period of one (1) year from the date of purchase. Maxxsonics, LLC. will, at it's discretion, repair or replace defective products during the warranty period. Components that prove to be defective in materials and workmanship under proper installation and use must be returned to the original authorized Maxxsonics, LLC. retailer from where it was purchased. A photocopy of the original receipt must accompany the product being returned. The costs associated with removal, re-installation and freight are not the responsibility of Maxxsonics, LLC. This warranty is limi