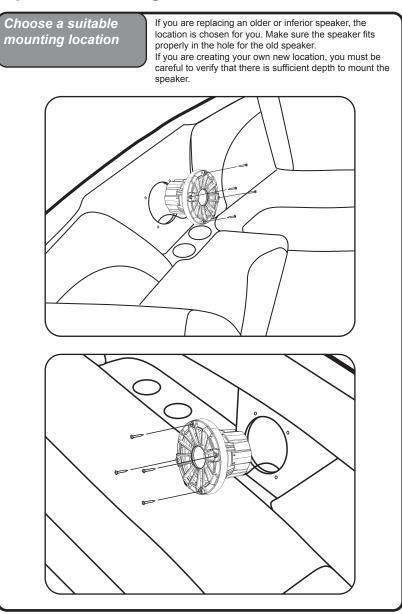

th your new speakers make sure that you run the speaker wires only through safe areas. Do not let speaker wire make contact with metal edges or hot engine components.

#### **Speaker Dimensions**



|         | Α            | В         | С          | D          | E          |
|---------|--------------|-----------|------------|------------|------------|
| NH2-116 | 6.67"(174.4) | 3.46"(88) | .77"(19.7) | 4.25"(108) | 5.59"(142) |
| NH2-120 | 8.46"(215)   | 3.9"(99)  | 0.98"(25)  | 5.55"(141) | 7.13"(181) |

# **Before you start**

It's a good idea to confirm that you have purchased the correct size speakers to fit your application. If you have any reservations about being able to complete the installation yourself, we recommend contacting a professional.

### **Speaker Mounting Location**



## Wiring



#### **Speaker installation**





# NAUTIC

Quick Start Installation Guide





#### WARRANTY

Maxxsonics, LLC. warrants this product, to the original consumer purchaser, to be free from defects in material and workmanship for a period of one (1) year from the date of purchase. Maxxsonics, LLC. will, at it's discretion, repair or replace defective products during the warranty period. Components that prove to be defective in materials and workmanship under proper installation and use must be returned to the original authorized Maxxsonics, LLC. retailer from where it was purchased. A photocopy of the original receipt must accompany the product being returned. The costs associated with removal, re-installation and freight are not the responsibility of Maxxsonics, LLC. This war