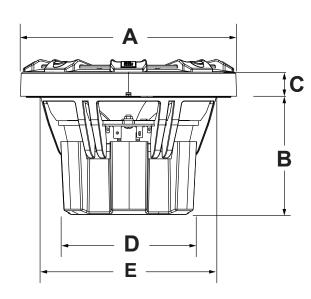

#### **Speaker Dimensions**

|         | Α            | В         | С          | D          | E          |
|---------|--------------|-----------|------------|------------|------------|
| NH2-116 | 6.67"(174.4) | 3.46"(88) | .77"(19.7) | 4.25"(108) | 5.59"(142) |
| NH2-120 | 8.46"(215)   | 3.9"(99)  | 0.98"(25)  | 5.55"(141) | 7.13"(181) |