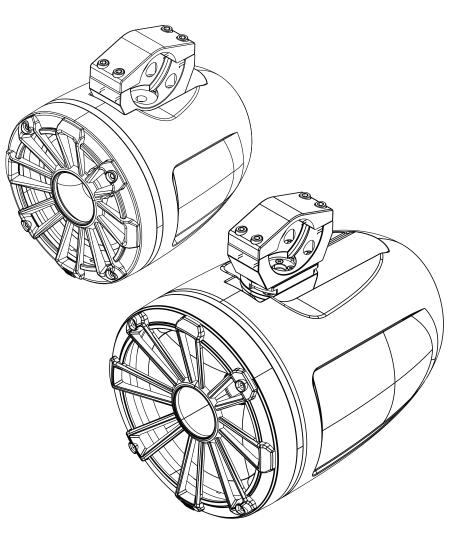

#### Quick Start Installation Guide

NHT2-116 NHT2-120 Congratulations on your choice of a MBQuart speaker. This "Quick Start" Installation guide is meant to help you complete a basic installation. For more detailed information on system setting, speaker and subwoofer configuration, and full specifications by model, visit our website at mbquart.com