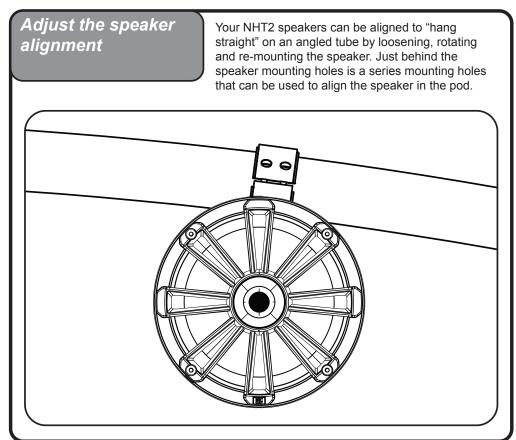

.75           | 1.75              |
| 1.875            | 5.89                  | А     | none           | 1.88              |
| 2                | 6.28                  | В     | 2.00           | 2.00              |
| 2.125            | 6.68                  | В     | 2.13           | 2.13              |
| 2.25             | 7.07                  | В     | 2.25           | 2.25              |
| 2.375            | 7.46                  | В     | 2.38           | 2.38              |
| 2.5              | 7.85                  | В     | 2.50           | 2.50              |
| 2.625            | 8.25                  | В     | 2.68           | 2.68              |
| 2.75             | 8.64                  | В     | none           | none              |



#### Wiring



#### **Grill alignment**



## **FO** MBQuart.com #MUSIC DEFINED

#### WARRANTY

Maxxsonics, LLC. warrants this product, to the original consumer purchaser, to be free from defects in material and workmanship for a period of one (1) year from the date of purchase. Maxxsonics, LLC. will, at it's discretion, repair or replace defective products during the warranty period. Components that prove to be defective in materials and workmanship under proper installation and use must be returned to the original authorized Maxxsonics, LLC. retailer from where it was purchased. A photocopy of the original receipt must accompany the product being returned. The costs associated with removal, re-installation and freight are not the responsibility of Maxxsonics, LLC. This warranty is limited to defective parts and specifically exc