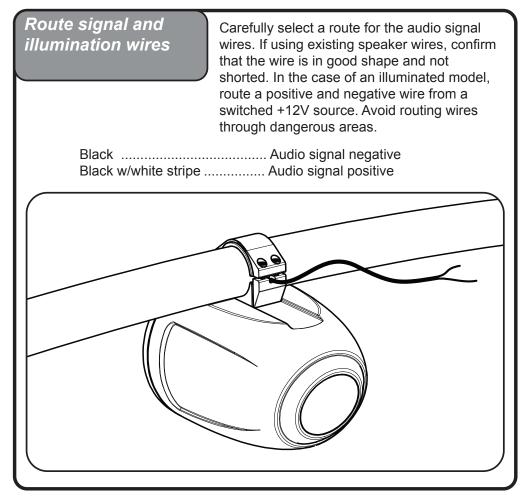

#### Wiring

### CAUTION

Always consider consulting a professional audio installer before installing new speakers. Many manufacturers locate speakers behind interior panels that require special tools to remove. Be careful and take your time. If you are using the speaker wire supplied with your new speakers make sure that you run the speaker wires only through safe areas. Do not let speaker wire make contact with metal edges or hot engine components.