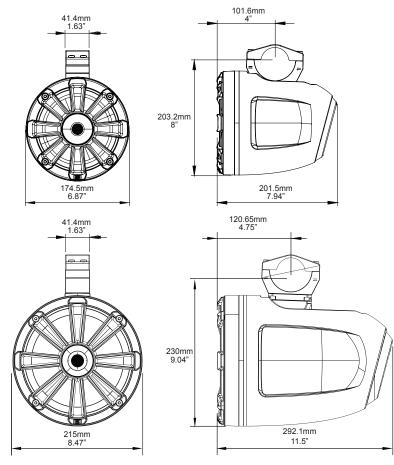

nstallation Guide



NHT2-116 NHT2-120 Congratulations on your choice of a MBQuart speaker. This "Quick Start" Installation guide is meant to help you complete a basic installation. For more detailed information on system setting, speaker and subwoofer configuration, and full specifications by model, visit our website at mbquart.com

### CAUTION

Always consider consulting a professional audio installer before installing new speakers. Many manufacturers locate speakers behind interior panels that require special tools to remove. Be careful and take your time. If you are using the speaker wire supplied with your new speakers make sure that you run the speaker wires only through safe areas. Do not let speaker wire make contact with metal edges or hot engine components.

#### **Dimensions**



#### **Before you start**

It's a good idea to confirm that you have purchased the correct size speakers to fit your application. If you have any reservations about being able to complete the installation yourself, we recommend contacting a professional.

#### **Mounting Location**

| Choose a suitable<br>mounting location | The NHT2 clamping system is designed for<br>towers and support structures that utilize ROUND<br>tubing. Oval tubing and flat structures will not<br>work with this clamp. The NHT2 clamp can be<br>used with tube diameters from 1.5" up to 2.75".<br>Included are separate bushing sets for all tube<br>sizes at 1/8" increments. Refer to the table below<br>to determine your configuration. |
|----------------------------------------|-------------------------------------------