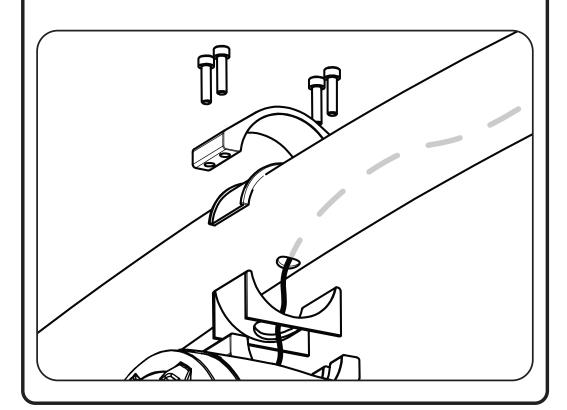

#### **Mounting Location**

| Choose a suitable<br>mounting location | The NHT2 clamping system is designed for<br>towers and support structures that utilize ROUND<br>tubing. Oval tubing and flat structures will not<br>work with this clamp. The NHT2 clamp can be<br>used with tube diameters from 1.5" up to 2.75".<br>Included are separate bushing sets for all tube<br>sizes at 1/8" increments. Refer to the table below<br>to determine your configuration. |
|----------------------------------------|-------------------------------------------------------------------------------------------------------------------------------------------------------------------------------------------------------------------------------------------------------------------------------------------------------------------------------------------------------------------------------------------------|

| Tube<br>Diameter | Tube<br>Circumference | Clamp | Top<br>Bushing | Bottom<br>Bushing |
|------------------|-----------------------|-------|----------------|-------------------|
| 1.5              | 4.71                  | А     | 1.50           | 1.50              |
| 1.625            | 5.10                  | А     | 1.63           | 1.63              |
| 1.75             | 5.50                  | А     | 1.75           | 1.75              |
| 1.875            | 5.89                  | А     | none           | 1.88              |
| 2                | 6.28                  | В     | 2.00           | 2.00              |
| 2.125            | 6.68                  | В     | 2.13           | 2.13              |
| 2.25             | 7.07                  | В     | 2.25           | 2.25              |
| 2.375            | 7.46                  | В     | 2.38           | 2.38              |
| 2.5              | 7.85                  | В     | 2.50           | 2.50              |
| 2.625            | 8.25                  | В     | 2.68           | 2.68              |
| 2.75             | 8.64                  | В     | none           | none              |