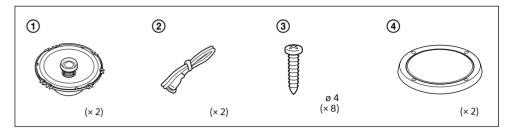

ny other

- components of the car. Keep the followings in mind when choosing a mounting location: • Make sure that nothing is obstructing around the mounting location of the door (front or rear)
- where you are to mount the speaker. • A hole for mounting may already be cut out of the inner panel of the door (front or rear). In this case, you need to modify the board only.
- If you are to mount this speaker system in the door (front or rear), make sure that the speaker terminals, frame or magnet do not interfere with any inner parts, such as the window mechanism in the door (when you open or close the window), etc. Also make sure that the speaker grille does not touch any inner fittings, such as the window cranks, door handles, arm rests, door pockets, lamps or seats etc.

#### Parts list



### Mounting from the car interior

### **DOOR (FRONT/REAR)**



- Do not drop foreign objects in the units.
- Do not place this product close to medical devices.
- This product (including accessories) has magnet(s) which may interfere with pacemakers, programmable shunt valves for hydrocephalus treatment, or other medical devices. Do not place this product close to persons who use such medical devices. Consult your doctor before using this product if you use any such medical device.

If you cannot find an appropriate mounting location, consult your car dealer or your nearest Sony dealer before mounting.

| Speaker                     | Coaxial 2 way:<br>Woofer 16.5 cm cone<br>type<br>Tweeter 2.0 cm dome<br>type |
|-----------------------------|-------------------------------------------