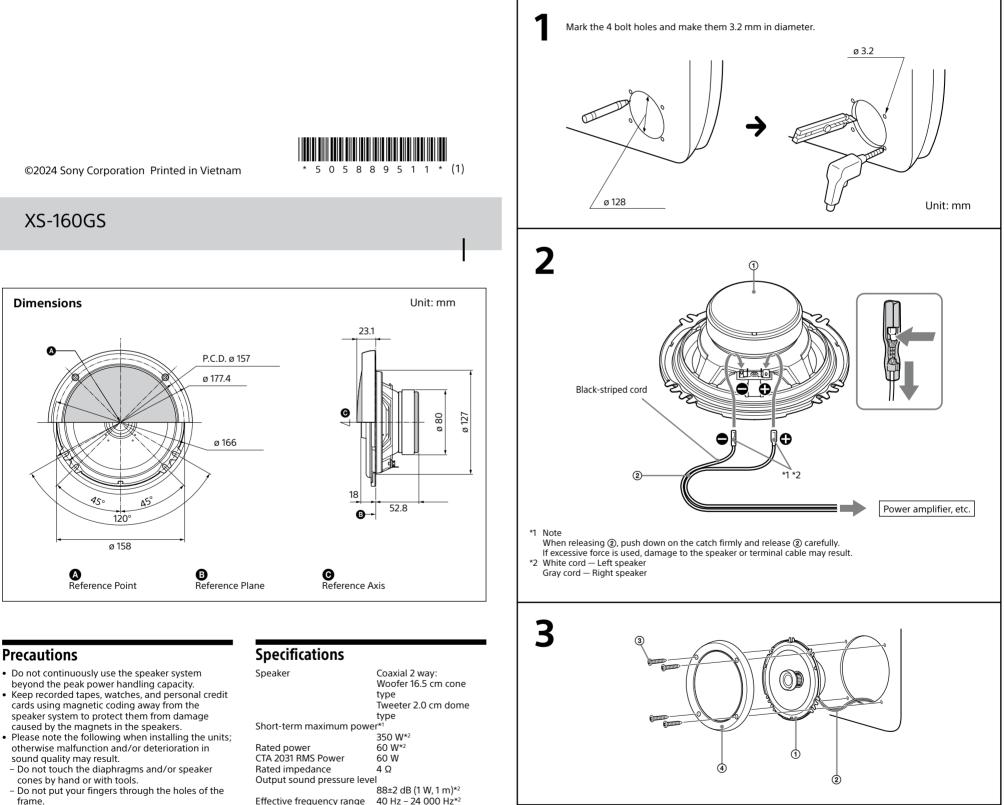

### Before mounting

A depth of at least 52.8 mm is required for flush mounting. Measure the depth of the area where you are to mount the speaker, and ensure that the speaker is not obstructing any other

- components of the car. Keep the followings in mind when choosing a mounting location: • Make sure that nothing is obstructing around the mounting location of the door (front or rear)
- where you are to mount the speaker. • A hole for mounting may already be cut out of the inner panel of the door (front or rear). In this case, you need to modify the board only.
- If you are to mount this speaker system in the door (front or rear), make sure that the speaker terminals, frame or magnet do not interfere with any inner parts, such as the window mechanism in the door (when you open or close the window), etc. Also make sure that the speaker grille does not touch any inner fittings, such as the window cranks, door handles, arm rests, door pockets, lamps or seats etc.

If you cannot find an appropriate mounting location, consult your car dealer or your nearest Sony dealer before mounting.

| Speaker                     | Coaxial 2 way:<br>Woofer 16.5 cm cone<br>type<br>Tweeter 2.0 cm dome<br>type |
|-----------------------------|------------------------------------------------------------------------------|
| Short-term maximum power*1  |                                                                              |
|                             | 350 W*2                                                                      |
| Rated power                 | 60 W*2                                                                       |
| CTA 2031 RMS Power          | 60 W                                                                         |
| Rated impedance             | 4 Ω                                                                          |
| Output sound pressure level |                                                                              |
|                             | 88±2 dB (1 W, 1 m)*2                                                         |
| Effective frequency range   | 40 Hz – 24 000 Hz*2                                                          |
| Mass                        | Woofer: Approx. 900 g                                                        |
|                             | per speaker                                                                  |
| Supplied accessories        | Parts for installation                                                       |
|                             |                                                                              |