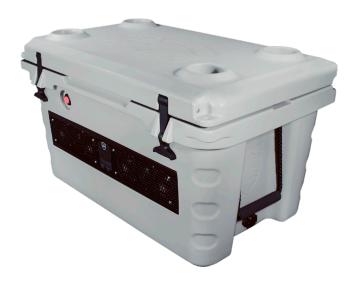

## High Output Cooler Speaker System Listen to your favorite tunes while keeping your food & drinks cold for days!

- · Built-in Wet Sounds STEALTH 6 speaker system with DSP amplifier
- Built-in Bluetooth
- Built-in Lithium Ion Battery pack for up to 8 hours of play time
- Aux input and Aux output perfect for wireless linking multiple coolers with optional A-Link
- AC charger included
- Fully Roto-Molded Cooler for keeping food and drinks cold for days
- Double Wall insulation
- Rope carrying handles and Rubber latches
- Lockable lid
- · Eject Button Pressure relief button for Easy Open Lid

#### PASSION. PERFORMANCE. RUGGED FOR THE GREAT OUTDOORS!

Thank you for choosing Wet Sounds for your high performance audio system! We build every product with Unsurpassed PASSION so we can deliver the HIGHEST PERFORMING Products to you! We live and breathe high performance audio and the **SHIVR** Cooler is no exception! You can enjoy the very best sound reproduction anywhere - indoors or out! We appreciate your passion for great audio!