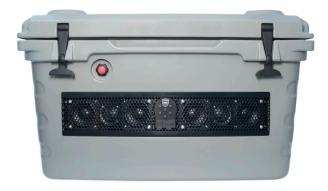

## High Output Cooler Speaker System Listen to your favorite tunes while keeping your food & drinks cold for days!

- · Built-in Wet Sounds STEALTH 6 speaker system with DSP amplifier
- Built-in Bluetooth
- Built-in Lithium Ion Battery pack for up to 8 hours of play time
- Aux input and Aux output perfect for wireless linking multiple coolers with optional A-Link
- AC charger included
- Fully Roto-Molded Cooler for keeping food and drinks cold for days
- Double Wall insulation
- Rope carrying handles and Rubber latches
- Lockable lid
- · Eject Button Pressure relief button for Easy Open Lid

#### PASSION. PERFORMANCE. RUGGED FOR THE GREAT OUTDOORS!

Thank you for choosing Wet Sounds for your high performance audio system! We build every product with Unsurpassed PASSION so we can deliver the HIGHEST PERFORMING Products to you! We live and breathe high performance audio and the **SHIVR** Cooler is no exception! You can enjoy the very best sound reproduction anywhere - indoors or out! We appreciate your passion for great audio!