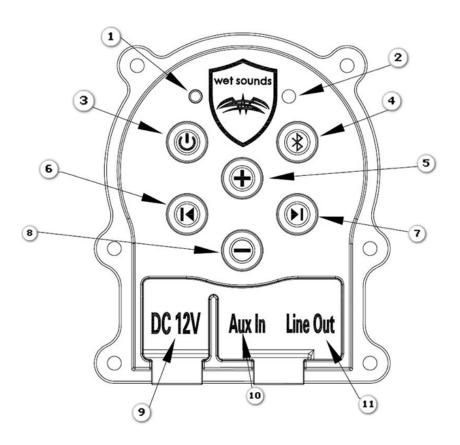

## Stealth SHIVR-55 Cooler Control Panel

#### **Control Panel Instructions**

#### 1. Reset

If needed, press to reset controller for BT pairing

#### 2. Charging Indicator Light

Green 21% - 100% Battery Capacity Red 6% - 20% Battery Capacity Blink Red - Less 5% Battery Capacity

#### 3. Power - Play/Pause

Long Press - power on/off Short Press - Play/Pause (BT only) Mute (Aux In only)

#### 4. BT/Aux In

Blink Blue - BT pairing Mode Short Press - Select BT or AUX In Solid Blue Light - BT Paired No Light - AUX In Long Press - Disconnect BT

- 5. Volume Increase
- 6. Previous Track
- 7. Next Track
- 8. Volume Decrease

#### 9. DC 12 Volt Charging Port

Connect the supplied AC Adaptor or optional 12V Car Cord to charge the **SHIVR** battery.

#### 10. AUX Input

Allows the connection of any music source with a 3.5mm jack such as a non-BT phone/MP3 player or the Wet Sounds A-Link System for music sharing.

#### 11. Line Output

Allows the connection of additional amplifiers/powered subwoofers, or Wet Sounds A-Link System for music sharing.

5 Notice

**NOTICE:** You can only pair one device to the **SHIVR** Cooler at a time. If the light on the BT/Aux In button is not blinking (indicating that it's in pairing mode) make sure that it's not connected to another device. If you are connected and want to pair another device, first you must go to the settings in your Bluetooth device and turn it off allowing the **SHIVR** Cooler to automatically search for new devices.